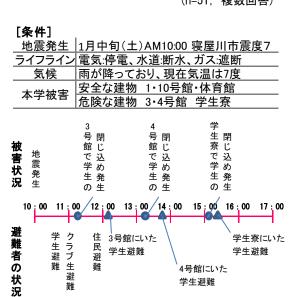

# (2) シナリオ案作成と防災プログラムの準備

図 2 に地震発生が土曜日となるシナリオ案を示す.図内の時間軸の上部に被害状況,下部に避難者の状況を記述した.地震発生時の条件としては,1月中旬土曜日の雨の日に,寝屋川市内に震度7の大地震が発生するとした.ライフラインが途絶え,下宿生やクラブ生,近隣住民が本学に続々と避難する.次に耐震性に問題がある3号館等で学生の閉じ込め事案が発生するとした.シナリオ案は,午前10時から日没17時までの様子を想定した.条件を「土曜日」としたのは,教職員が少なく避難所開設・運営の対応が困難であると予想されるためである.