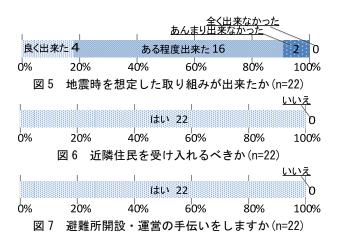

## (4) 防災プログラムの事後アンケート結果

表 7 に防災プログラムの事後アンケート概要(A4, 枚:28 項目)を示す. 計 2 回のプログラムで合計 22 人の参 加学生が回答した. 図 5 に「実際の地震時を想定した取 り組みが出来たか」についての結果を示す. 「良く出来 た」と「ある程度出来た」の回答が約 9 割を占めた. あ まり理解できなかった理由として, 「避難者をカードに みたてるため、避難者の立場や気持ちを理解して対応す るのが難しい」との意見が挙げられた. 図6に「近隣住 民を受け入れるべきか」についての結果を示す. 全参加 学生が「はい」と回答した、理由として「住宅地が多い ため出来るだけ多くの人を受け入れるべき」等の意見が 挙げられた. 図 7 に「地震時に避難所開設・運営の手伝 いをしますか」についての結果を示す. 全参加学生が 「はい」と回答した.理由としては、「ボランティアを 行う学生が少ないと辛い」等の意見が挙げられた.