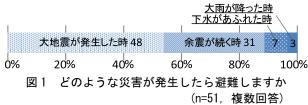

# (1) アンケート概要と意見交換会

表 1 に下宿生に行ったアンケート概要を示す. 下宿生に対し, 災害時の避難行動に関するアンケート(A4, 2 枚:18項目)を 2 ヵ月間で行った. 合計 51 人の下宿生が回答した. 図 1 に「どのような災害が発生したら避難しますか」の回答を示す. 全体回答の約 9 割が「地震関連」で占めた. また, 多くの下宿生が地震時に「摂南大学」に避難すると回答した. これらのことより, 大地震時に本学に下宿生が避難することが予想される.