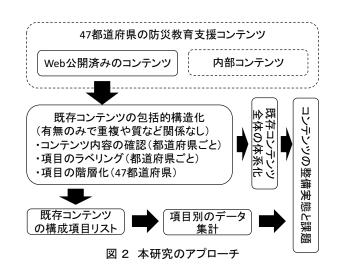

## 2. 研究アプローチとデータ収集について 2.1 研究アプローチ

山下ら(2001)は人工知能・認知科学研究で用いられている知識の表現手法を用いて防災教材(知識)の体系化手法®を提案した。この手法を援用すれば、既存 DPEコンテンツの階層化ができる。本研究では、47 都道府県のWeb公開済みのDPEコンテンツの集合(以降 DPEコンテンツ群と称する)として捉え、DPEコンテンツ群に含まれる項目の包括的構造化を行う。具体的にはまず各都道府県および都道府県教育委員会のホームページ内の検索エンジンを利用し、検索キーワードでヒットしたDPEコンテンツをデータベース化する。それから抽出したDPEコンテンツの構成内容を確認し、47 都道府県の項目を網羅できる既存DPEコンテンツ群の体系化を行う。ま

た項目の集計データを分析することで DPE コンテンツの整備実態を確認する。最後にコンテンツの整備実態および防災教育の動向を踏まえた今後のコンテンツ整備の課題を検討する。アプローチの流れは図2に示した。