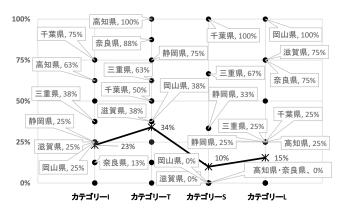

#### b) カテゴリー別の項目充実度

各都道府県のカテゴリー別の項目充実度(図5)を見るとカテゴリーI、T、S、Lでは、それぞれ千葉県75%、高知県100%、千葉県100%と岡山県100%が最も高いことが分かった。いずれかのカテゴリーで50%以上の項目充実度を記録した都道府県は千葉県、高知県、静岡県、奈良県、三重県、滋賀県と岡山県の7県で全体の15%にすぎない。各カテゴリーにおいて、ごく一部の都道府県の努力によって全体としての体系が構築されたと言えよう。