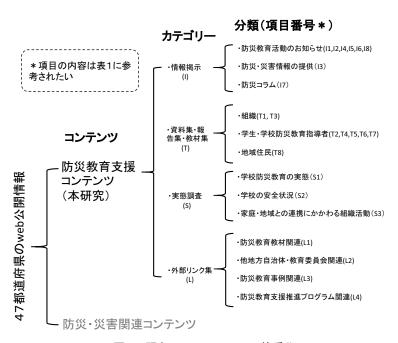

#### 3.1 既存 DPE コンテンツ群の包括的構造化

47 都道府県の DPE コンテンツ群を包括的に構造化したデータシートを表 1 にまとめた。DPE コンテンツの構成をカテゴリー、分類、項目の三層構造に構造化され、図 3 のように表すことができる。全体的にみると、DPE コンテンツ群は 24 項目から構成され、「情報掲示」(8 項目・以降カテゴリーI と称す)、「資料集・報告集・教材集」(8 項目・以降カテゴリーT と称す)、「実態調査」(3 項目・以降カテゴリーS と称す)、「外部リンク集」(4 項目・以降カテゴリーL と称す)の4つのカテゴリーに分類できる。各都道府県のweb 公開コンテンツは結果的に三層構造の一部から構成され、全体としての包括的機能性についても確認できた。

#### 3.2 カテゴリー! 「情報掲示」

カテゴリーI は、「防災教育活動に関するお知らせ」に関連する項目がメインとなっている。お知らせは防災教育支援活動の速報としての意味合いが深く、防災教育支援活動を通じて各種の良質な教材や事例集につながることを考えれば、活動の周知だけでなく、自治体の取り組みの熱意と狙いもアピールする

ことができる。一方で「防災・災害情報の提供」と「防 災コラム」は防災・災害関連コンテンツとの関係性や相 互の位置づけがあいまいな項目も含まれる。

## 3.3 カテゴリーT「資料集・報告書・教材集」

カテゴリーTは防災教育を行う際に利用できる、ある程度に体系化されたコンテンツで、主に住民、学生・学校防災教育担当や組織を対象とした資料集・報告書・教材集に関するカテゴリーとなっている。このカテゴリーはDPEコンテンツの中核機能と言える。現況では「地域住民」以外はすべて学校教育に関わる項目である。

## 3.4 カテゴリーS「実態調査」

カテゴリーS は実態調査や調査の結果を公開するコンテンツである。調査内容の違いで「学校防災教育の実態」「学校の安全」「家庭・地域との連携にかかわる組織活動」の三分類となる。いずれも学校関係の調査である。

## 3.5 カテゴリーL「外部リンク集」

カテゴリーL は関係省庁・研究所、民間組織・研究 所・他の地方自治体が整備済み防災教育関連コンテンツ

図3 既存 DPE コンテンツの体系化

を活用するためのコンテンツである。簡単にコンテンツの構築できることが特徴である。専門性は保証できるが地域性への配慮が欠ける。リンク集は「防災教育教材関連」「他地方自治体・教育委員会関連」「防災教育事例関連」「防災教育支援推進プログラム関連」の四つの分類となっている。