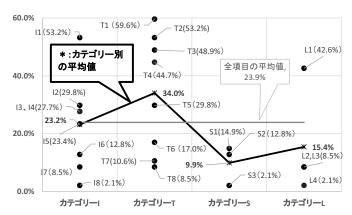

## a) 項目別の整備率

各項目の整備率を図4にまとめた。全項目の平均整備率は23.2%(範囲:59.6%-2.1%)となっている。カテゴリーI、T、S、Lにおける項目の平均整備率はそれぞれ23.2%、34.0%、9.9%、15.4%となっている。各都道府県はカテゴリーTの整備に最も力をいれていることが分かる。一方でカテゴリーSは全項目において全体の平均値を下回った。カテゴリーSと違って、他のカテゴリーでは整備率の高い項目とそうでない項目がはっきりと分かれていることについて確認できた。前者はすでに定番化となったメジャーな項目と言える。後者(特にカテ

ゴリーT) は時代の流れに対応しようとする新たなアイデアの結晶として注意深く見極める必要がある。

## 5. まとめ

本研究は 47 都道府県のウエブ公開情報を対象に項目があるかどうかに限って、防災教育支援コンテンツの包括的構造化を踏まえたコンテンツ整備の実態と課題の検討を行った。既存コンテンツの防災教育支援コンテンツは自治体によって整備状況が異なる。整備率の高い都道府

図 4 項目別の整備率 (整備した都道府県数/全都道府県数)×100%

図 5 各都道府県におけるカテゴリー別の項目充実度 (整備項目数/全項目数)×100%