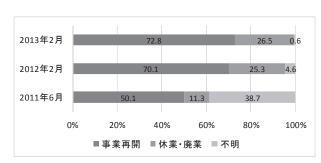

また、大震災後の被害甚大地域(定義は注2を参照)における企業の事業再開と休業・廃業の数の推移を示したのが図1である。被災3ヶ月後の2011年6月には再開企業は半数で、状況が不明であった企業が多いが、11ヶ月後の2012年2月には7割の企業が再開し、一方で4分の1を

上回る企業が廃業・休業している. さらに2013年2月には,前年に比べ再開企業は2.7%ポイントしか増えていない

表 1 被災地域の事業所数の推移

出典:2013年中小企業白書 資料:総務省・経済産業省「平成24年経済センサスー活動調査」(速報)<sup>1</sup>

出典:2013年中小企業白書

資料:(株)帝国データバンク「東北3県・沿岸部「被害甚大地域」 5000社の再追跡調査」<sup>2</sup>

図 1 東北 3 県の被害甚大地域の事業再開状況の推移 (調査対象企業数5,004社)

これらから, 近い将来発生が懸念される南海トラフ地

震や首都直下地震などへの備えとして, 甚大な被害が発生しても事業継続ができる企業を増やすことが重要であることが伺える.