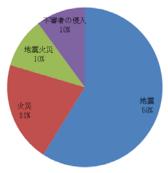

## 表 4 災害想定の種類

| 災害種類 | 地震 | 火災 | 地震火災 | 不審者の侵入 | 合計 |
|------|----|----|------|--------|----|
| 学校数  | 23 | 8  | 4    | 4      | 39 |

図2災害想定種類の割合

避難訓練実施計画を分析し、学校の防災訓練の状況及び問題点を考察する。表 3 に各資料により整理した避難計画の想定状況を示す。